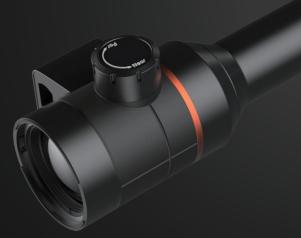

## Ares335L 2.0

#### **Key Features**

- 384\*288 thermal resolution, NETD≤18mK;
- 5 colors and 7 reticle choices for reticle options;
- Freeze and zoom of zeroing improve shooting accuracy.;
- Built-in laser rangefinder, accurately measure the distance up to 1,000m;
- Self-learning image calibration;
- Ultra-long battery life reaches to 18hrs;
- 5 zeroing profiles meet various needs;
- RAV function allows recording every terrific shot;
- Rotary knob design;
- Support video recording and snapshot, built-in memory chip up to 64GB;