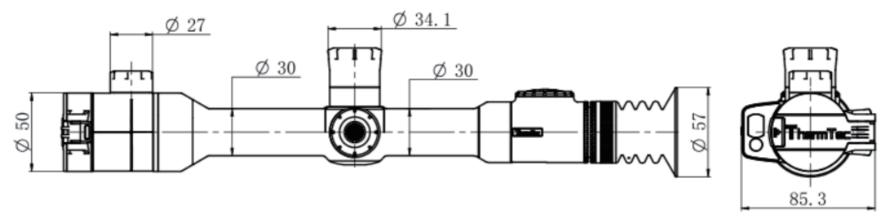

g                             | 849                                                              |  |  |  |
| Size, mm                              | 391.8*85.3*82.2                                                  |  |  |  |
|                                       | Accessories                                                      |  |  |  |
| External cable                        | USB data cable                                                   |  |  |  |
| Other accessory                       | 2x standard 30mm rings, eyeshade and etc.                        |  |  |  |

### **Accessories**





Eyeshade (x1)



Lithium battery (x2)



18650 battery cap (x1)



18500 battery cap (x1)



Charger(X1)



USB cable (x1)



30mm tube clip (x2)



Lens cloth (x1)

## **Dimension**

Unit: mm