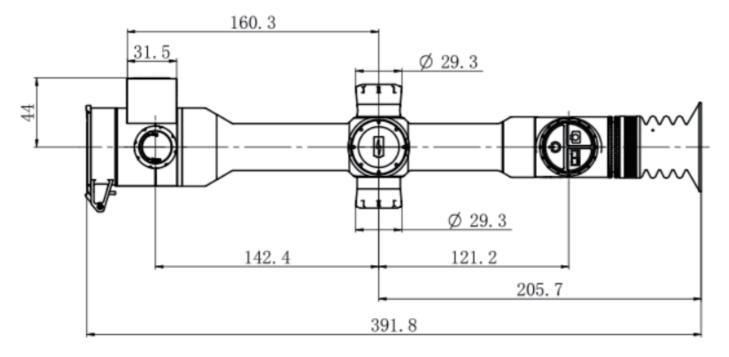

| 849                                                              |  |  |  |
| Size, mm                              | 391.8*85.3*82.2                                                  |  |  |  |
|                                       | Accessories                                                      |  |  |  |
| External cable                        | USB data cable                                                   |  |  |  |
| Other accessory                       | 2x standard 30mm rings, eyeshade and etc.                        |  |  |  |

### **Accessories**





Eyeshade (x1)



Lithium battery (x2)



18650 battery cap (x1)



18500 battery cap (x1)



Charger(X1)



USB cable (x1)



30mm tube clip (x2)



Lens cloth (x1)

## **Dimension**

Unit: mm